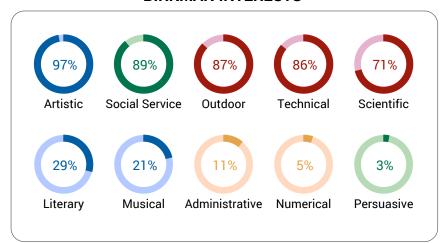

# **ADVANCED SUMMARY**



#### **SAMPLE NAME**

A Birkman Certified Professional should review these results with you

#### **BIRKMAN MAP**



#### **BIRKMAN INTERESTS**



#### **BIRKMAN COMPONENTS**



















### **ORGANIZATIONAL(TASK) FOCUS**



## 17 Knowledge Specialist 10



| Knowledge Specialist   | 10  |
|------------------------|-----|
| Directive Management   | 6   |
| Delegative Management  | 1   |
| Work Motivation        | 6   |
| Self Development       | 10  |
| Corporate Adaptability | 6   |
| Social Adaptability    | 5   |
| Social Responsibility  | 7   |
| Public Contact/Detail  | 2/9 |
| Global/Linear          | 5/6 |
| Conceptual/Concrete    | 2/9 |
|                        |     |

**WORK STYLES**