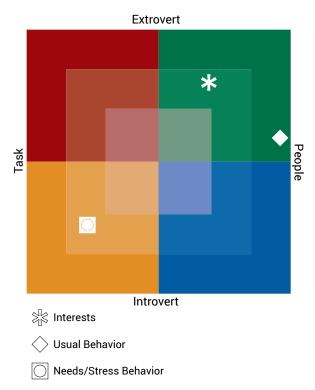

# SIGNATURE SUMMARY



### **BIRKMAN COMPONENTS**





| Emotional Energy |      |       |  |
|------------------|------|-------|--|
| Us               | sual | Needs |  |
| 6                | 54   | 64    |  |













### **BIRKMAN INTERESTS**

# 82% Social Service 76% Persuasive 74% Numerical 66% Technical 62% Artistic 44% Musical 42% Administrative 37% Scientific 35% Outdoor 24% Literary

### **BIRKMAN MAP**



# **COACHING PAGE**



# JOHN Q. PUBLIC

In working with others, he is straightforward; he is primarily independent, and given to a few close, personal relationships.

When *giving or accepting direction,* he is self-assertive. He enjoys debate and active, participative discussion.

As to *competitiveness and stamina*, he is competitive and bottom line oriented; he prefers warm, genuine relationships; he feels defeated and dejected when relationships go awry. He is very strong-willed, demanding, sometimes unconsciously oppositional.

When *organizing or planning*, he questions everything. He won't blindly follow instructions unless the wisdom of doing so is obvious; he must maintain a sense of personal freedom. Cautious and thoughtful but usually comfortable with making decisions. He nee