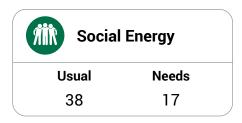

## SUGGESTIONS FOR COACHING JOHN Q. PUBLIC

Capitalize on his willingness to play devil's advocate. Social Energy

Address the positive sides of issues. *Emotional Energy* 

Keep communications direct and impersonal. Be as straightforward as possible when giving praise, almost matter-of-fact. **Self-consciousness** 