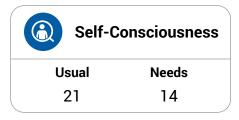

## SUGGESTIONS FOR COACHING JOHN Q. PUBLIC

Capitalize on his willingness to play devil's advocate. Social Energy

Address the positive sides of issues. *Emotional Energy* 

Keep communications direct and impersonal. Be as straightforward as possible when giving praise, almost matter-of-fact. **Self-consciousness** 